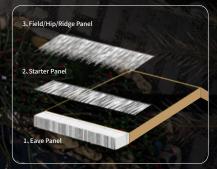

#### No Sub Deck Necessary

-

The leaf texture pattern will be visible on the underside ceiling when installed on the open batten roof structure.

The bottom part of the shingles was cut at randomized lengths to create a more natural look when layered.