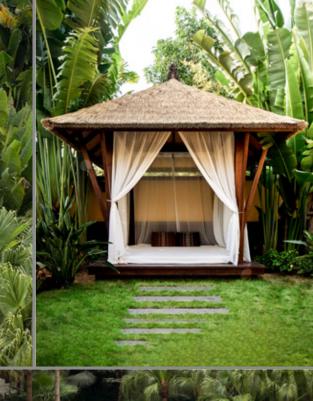

### Affordable, Independently Waterproof, No Sub Deck Required.

Molded in high-quality polyethylene from palm or nipa leaves, ONETHATCH shingles reproduce the rugged charm of natural thatching to the most delicate detail.

### No Sub Deck Necessary

The leaf texture pattern will be visible on the underside ceiling when installed on the open batten roof structure.