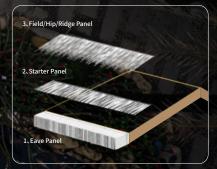

## 04. Hip & Ridge

The Hip & Ridge shingle is a versatile accessory that compatible with both palm, nipa, raincape style thatching.

### No Sub Deck Necessary

The leaf texture pattern will be visible on the underside ceiling when installed on the open batten roof structure.