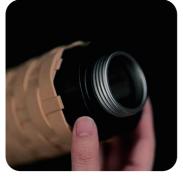

#### **MESS-FREE REFILL**

Each bamboo torch includes an easy-pour canister for mess-free refill.