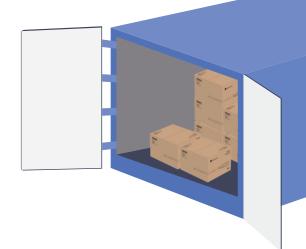

tability.

#### **MESS-FREE REFILL**



Each bamboo torch includes an easy-pour canister for mess-free refill.



# Installation











**Protips:** If you are going to leave these gorgeous torches outside to decorate your backyard, we would recommend reinforcing our bamboo pipe with a metal stake/garden stake so they can withstand strong winds and stay sturdy and pretty for decades.



# **Tested & Certified**

# **Packing & Shipping**



### Weather Resistant

ISO4892-3 (2000hrs) UV tested with the highest color-fastness grade.



Designed to withstand the elements. 100% mold, insect, and rot proof



20.6\*9.8\*5.1 Inch (525\*250\*130mm)



100% recyclable and eco-friendly as they contain no polyvinyl chloride (PVC).



## ISO Standard

Our factory is ISO9001 certified since 2010.





#### 22\*21.7\*18 Inch (560\*550\*460mm)

#### 40ft CTR = 436CTN

# 

WE STRIVE FOR EXCELLENCE, QUALITY AND AESTHETICS ARE NEVER COMPROMISED.