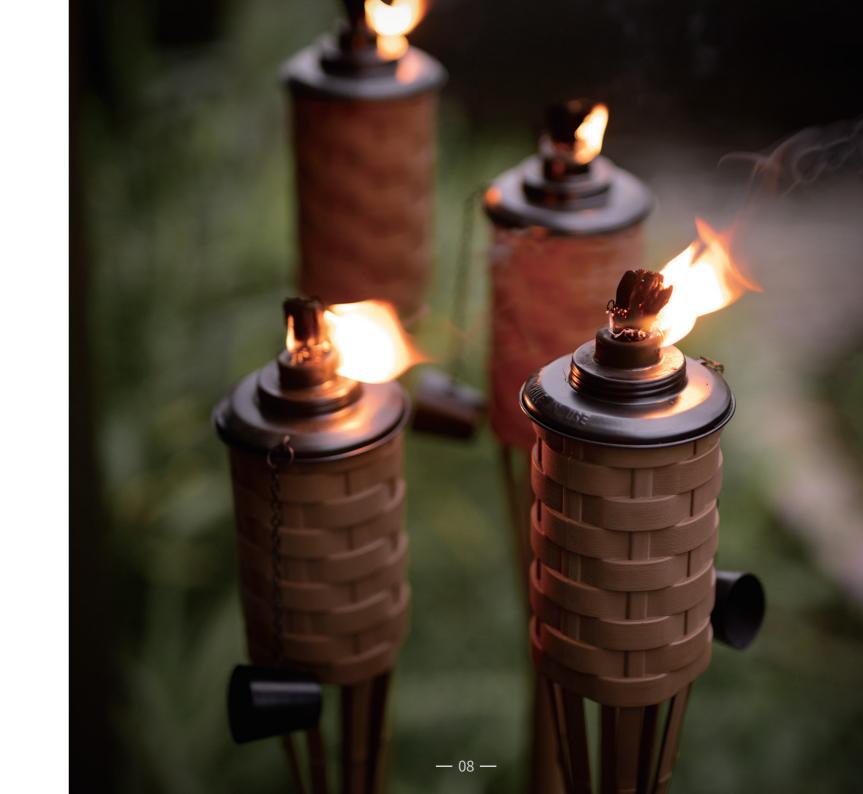

# **Inspired by Nature**

A perfect reproduction that rivals the rustic quality of natural bamboo torch while preserving all the benefits of high-performing synthetic material.

Wherever you install it, you'll be amazed at how well it withstands inclement climate conditions, pest damages, and general wear & tears for decades while still looking gorgeous.

#### Texture

The three-dimensional weaving texture creates beautiful subtle shadow.

-11-