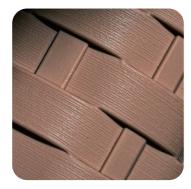

#### Texture

The three-dimensional weaving texture creates beautiful subtle shadow.

-11-