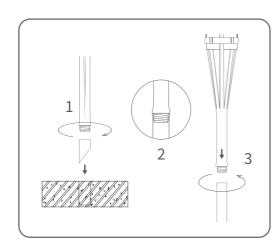

# EASY TO INSTALL

Each part feature a threaded design to maximize installation efficiency and stability.

# Installation

**Protips:** If you are going to leave these gorgeous torches outside to decorate your backyard, we would recommend reinforcing our bamboo pipe with a metal stake/garden stake so they can withstand strong winds and stay sturdy and pretty for decades.