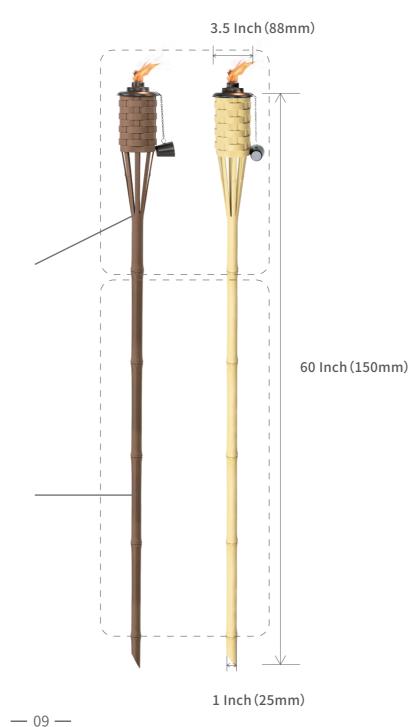

# Installation

**Protips:** If you are going to leave these gorgeous torches outside to decorate your backyard, we would recommend reinforcing our bamboo pipe with a metal stake/garden stake so they can withstand strong winds and stay sturdy and pretty for decades.