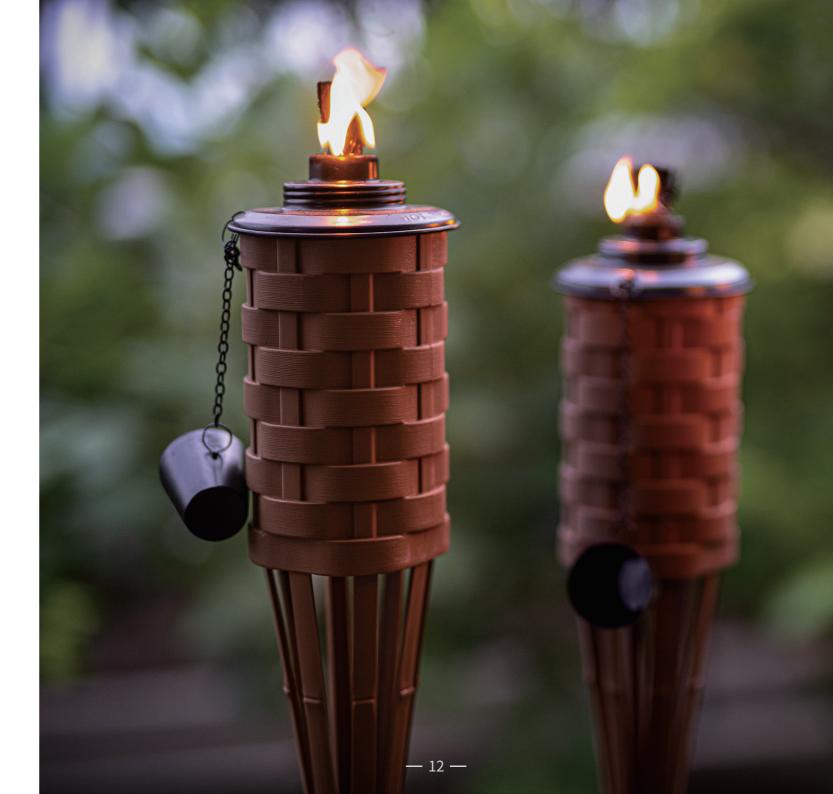

# Improved by Innovation

Bamboo torches evoke the feeling of relaxing vacations, tropical paradise, and natural wonders.

More and more homeowners are having them set the mood and add fun, decor, and ambiance to their backyard or patio.

#### NATURAL LOOKING

Each section of the bamboo node is uniquely different to deliver a more realistic appearance.

#### Texture

The three-dimensional weaving texture creates beautiful subtle shadow.

-11-