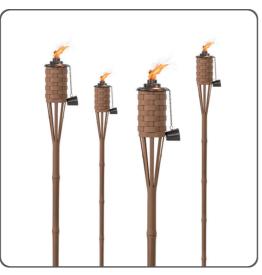

# Improved by Innovation

Bamboo torches evoke the feeling of relaxing vacations, tropical paradise, and natural wonders.

More and more homeowners are having them set the mood and add fun, decor, and ambiance to their backyard or patio.

# Variations

01. Sundried

02. Brown

Available in two standard tones: "Sundried" and "Brown". Custom color is available for the full container order.