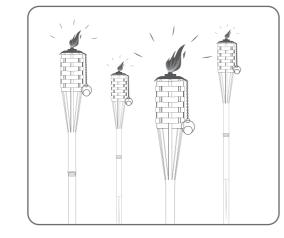

# Improved by Innovation

Bamboo torches evoke the feeling of relaxing vacations, tropical paradise, and natural wonders.

More and more homeowners are having them set the mood and add fun, decor, and ambiance to their backyard or patio.

# **Inspired by Nature**

A perfect reproduction that rivals the rustic quality of natural bamboo torch while preserving all the benefits of high-performing synthetic material.

Wherever you install it, you'll be amazed at how well it withstands inclement climate conditions, pest damages, and general wear & tears for decades while still looking gorgeous.