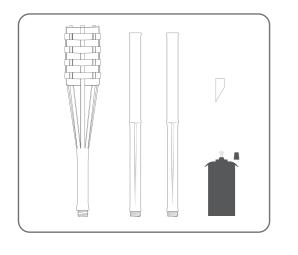

# EASY TO INSTALL

Each part feature a threaded design to maximize installation efficiency and stability.

# Installation

**Protips:** If you are going to leave these gorgeous torches outside to decorate your backyard, we would recommend reinforcing our bamboo pipe with a metal stake/garden stake so they can withstand strong winds and stay sturdy and pretty for decades.