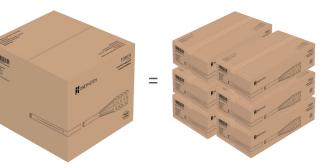

bility.

#### **MESS-FREE REFILL**



Each bamboo torch includes an easy-pour canister for mess-free refill.



# Installation











**Protips:** If you are going to leave these gorgeous torches outside to decorate your backyard, we would recommend reinforcing our bamboo pipe with a metal stake/garden stake so they can withstand strong winds and stay sturdy and pretty for decades.



# **Tested & Certified**

# **Packing & Shipping**



### Weather Resistant

ISO4892-3 (2000hrs) UV tested with the highest color-fastness grade.



Designed to withstand the elements. 100% mold, insect, and rot proof



20.6\*9.8\*5.1 Inch (525\*250\*130mm)



100% recyclable and eco-friendly as they contain no polyvinyl chloride (PVC).



## ISO Standard

Our factory is ISO9001 certified since 2010.





#### 22\*21.7\*18 Inch (560\*550\*460mm)

#### 40ft CTR = 436CTN

# 

WE STRIVE FOR EXCELLENCE, QUALITY AND AESTHETICS ARE NEVER COMPROMISED.