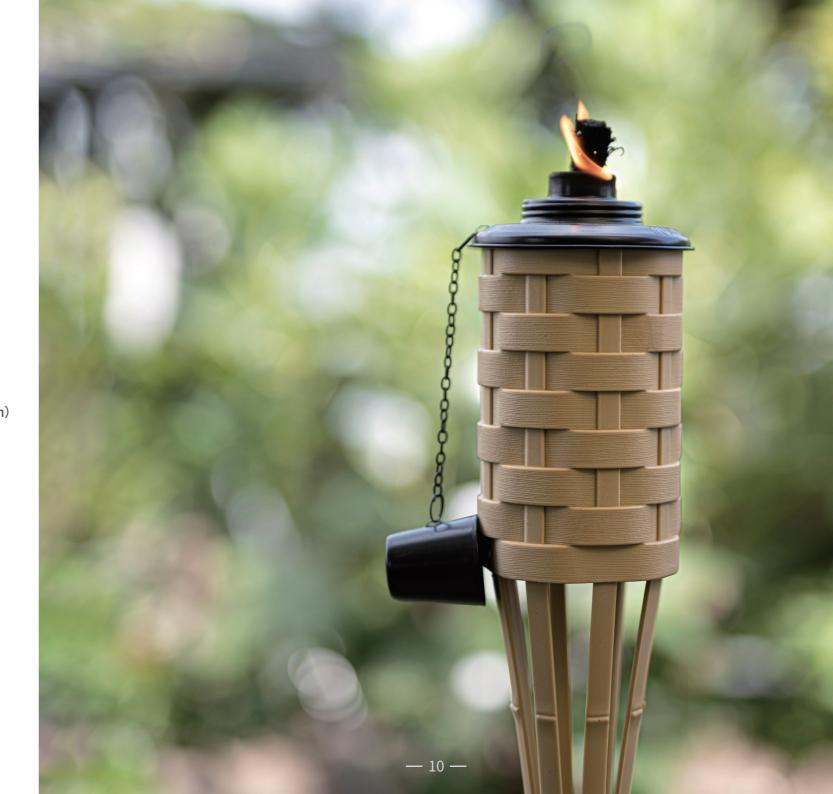

# Improved by Innovation

Bamboo torches evoke the feeling of relaxing vacations, tropical paradise, and natural wonders.

More and more homeowners are having them set the mood and add fun, decor, and ambiance to their backyard or patio.

# **Inspired by Nature**

A perfect reproduction that rivals the rustic quality of natural bamboo torch while preserving all the benefits of high-performing synthetic material.

Wherever you install it, you'll be amazed at how well it withstands inclement climate conditions, pest damages, and general wear & tears for decades while still looking gorgeous.

#### Texture

The three-dimensional weaving texture creates beautiful subtle shadow.

-11-

#### **MESS-FREE REFILL**

Each bamboo torch includes an easy-pour canister for mess-free refill.