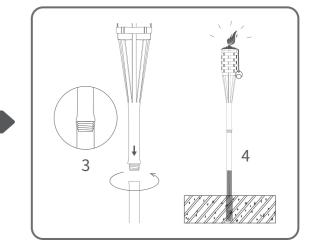

# EASY TO INSTALL

Each part feature a threaded design to maximize installation efficiency and stability.

# Installation

**Protips:** If you are going to leave these gorgeous torches outside to decorate your backyard, we would recommend reinforcing our bamboo pipe with a metal stake/garden stake so they can withstand strong winds and stay sturdy and pretty for decades.