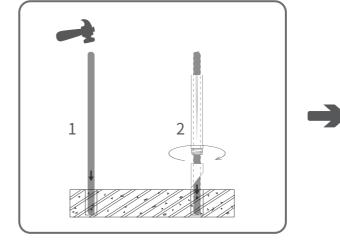

# Installation

**Protips:** If you are going to leave these gorgeous torches outside to decorate your backyard, we would recommend reinforcing our bamboo pipe with a metal stake/garden stake so they can withstand strong winds and stay sturdy and pretty for decades.