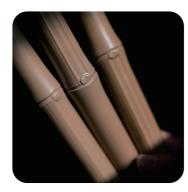

#### NATURAL LOOKING

Each section of the bamboo node is uniquely different to deliver a more realistic appearance.