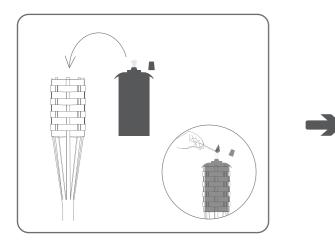

# EASY TO INSTALL

Each part feature a threaded design to maximize installation efficiency and stability.

# Installation

**Protips:** If you are going to leave these gorgeous torches outside to decorate your backyard, we would recommend reinforcing our bamboo pipe with a metal stake/garden stake so they can withstand strong winds and stay sturdy and pretty for decades.