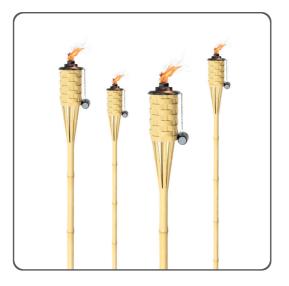

# Variations

01. Sundried

02. Brown

Available in two standard tones: "Sundried" and "Brown". Custom color is available for the full container order.