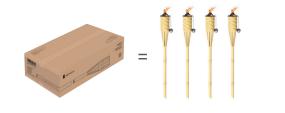

Texture



The three-dimensional weaving texture creates beautiful subtle shadow.

-11-

# EASY TO INSTALL



Each part feature a threaded design to maximize installation efficiency and stability.

#### **MESS-FREE REFILL**



Each bamboo torch includes an easy-pour canister for mess-free refill.



# Installation











**Protips:** If you are going to leave these gorgeous torches outside to decorate your backyard, we would recommend reinforcing our bamboo pipe with a metal stake/garden stake so they can withstand strong winds and stay sturdy and pretty for decades.



# **Tested & Certified**

# **Packing & Shipping**



### Weather Resistant

ISO4892-3 (2000hrs) UV tested with the highest color-fastness grade.



Designed to withstand the elements. 100% mold, insect, and rot proof



20.6\*9.8\*5.1 Inch (525\*250\*130mm)



100% recyclable and eco-friendly as they contain no polyvinyl chloride (PVC).



## ISO Standard

Our factory is ISO9001 certified since 2010.





#### 22\*21.7\*18 Inch (560\*550\*460mm)

#### 40ft CTR = 436CTN

# 

WE STRIVE FOR EXCELLENCE, QUALITY AND AESTHETICS ARE NEVER COMPROMISED.